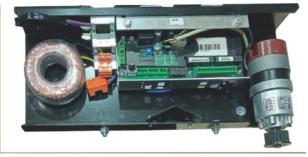

## Dişlisiz / Gearless vvvf

- \* 220 V tek faz besleme , 220 W / 400 W Model Sürücü
- \* 220 V AC , 220W / 400 W Model Drive
- \* Bilgisayar girişi ile parametre ayarı yapabilme
- \* Possible parameter adjustment with computer
- \* Dahili Keypad ile kolay kurulum
- \* Easy installation with onboard keypad
- \* Özelleştirilebilir yazılım
- \* Customizable software