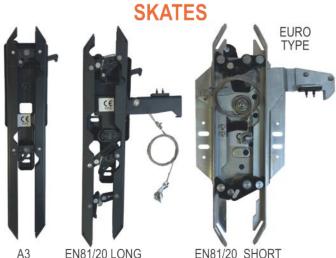

## VOLUME DOOR MODERNIZATION KIT

FOR ALL DOOR Drivers & Motor PLUG & GO

EN81/20 LONG

EN81/20 SHORT

SWITCH

BELT BELT PULLEYER

## Question -1

Q2? Q1?

Skate Open Dimension Write here

## Question -2

Skate Dimension Write here