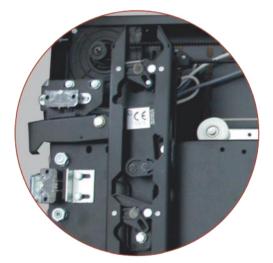

## VOLUME DOOR MODERNIZATION KIT

FOR ALL DOOR Drivers & Motor PLUG & GO

EN81/20 LONG

EN81/20 SHORT

SWITCH

BELT BELT PULLEYER

## **VOLUME** DOOR MODERNIZATION KIT

## MODERNIZATION MECHANISMS