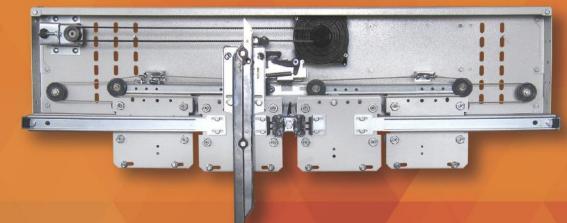

## Merkezi Kat Kapı Detayları Central Opening Landing Door Details

2 Panel Merkezi Kat Kapı Mekanizması / 2 Panel Central Landing Door Mechanism

2 Panel Teleskopik Kat Kapı Mekanizması / 2 Panel Telescopic Landing Door Mechanism

3 Panel Teleskopik Kat Kapı Mekanizması / 3 Panel Telescopic Landing Door Mechanism

4 Panel Merkezi Kat Kapı Mekanizması / 4 Panel Central Landing Door Mechanism

6 Panel Merkezi Kat Kapı Mekanizması / 6 Panel Central Landing Door Mechanism