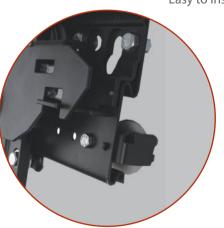

## panellerde sağlamlığı ve stabilizasyonu maksimum düzeye çıkaran çift katlı bağlantı braketli paneller

with the double-storey link bracket panels maximum durability and stabilization of the panel

Time saving and perfect assembly with ready screw and nut system

· 10

L Hazır cıvata ve somun sistemi ile kusursuz montaj, işçilik ve zamandan tasarruf

Hazır kilit sistemi ile 2 civata ve somun ile zahmetsiz, sorunsuz ve ayarsız kilit montajı

12

Ready lock system simple and easy mounting with only 2 screws no adjustment required