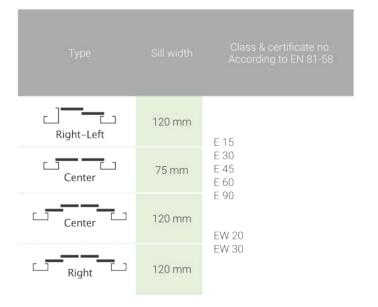

## TIPLER / TYPES

| Right–Left      | 90 mm  | E 15<br>E 30<br>E 45<br>E 60<br>E 90<br>E 120 |  |
|-----------------|--------|-----------------------------------------------|--|
| Center          | 75 mm  |                                               |  |
| Right–Left      | 136 mm |                                               |  |
| Center          | 90 mm  | El 15<br>El 20<br>El 30                       |  |
| Right           | 90 mm  | EI 45<br>EI 60                                |  |
| Center          | 136 mm | El 90<br>El 120                               |  |
|                 | 136 mm | EW 20<br>EW 30<br>EW 60                       |  |
| د<br>Right–Left | 75 mm  |                                               |  |