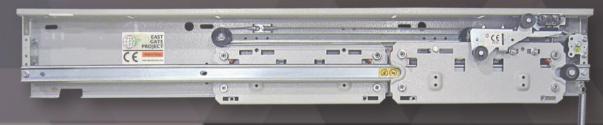

## Merkezi Kat Kapı Detayları Central Opening Landing Door Details

2 Panel Merkezi Kat Kapı Mekanizması / 2 Panel Central Landing Door Mechanism

2 Panel Teleskopik Kat Kapı Mekanizması / 2 Panel Telescopic Landing Door Mechanism

3 Panel Teleskopik Kat Kapı Mekanizması / 3 Panel Telescopic Landing Door Mechanism

4 Panel Merkezi Kat Kapı Mekanizması / 4 Panel Central Landing Door Mechanism

6 Panel Merkezi Kat Kapı Mekanizması / 6 Panel Central Landing Door Mechanism