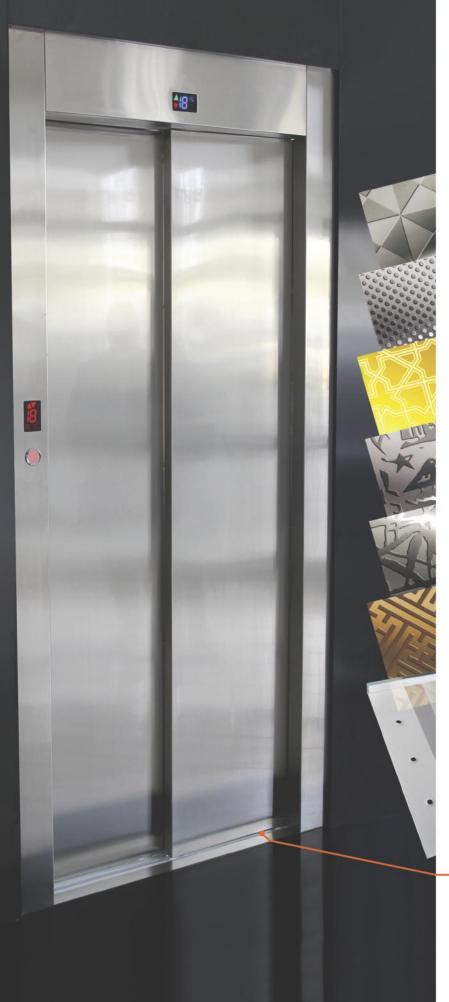

Elegant aluminum front sill Elegant aluminyum ön eşik

° CE 3

Teleskopik Kat Kapı Detayları Telescopic Opening Landing Door Details

**Şık Görünümlü Aluminyum Ön Eşik** Elegant Aluminum Front Sill

Sessiz ve Sertlik Ayarlı Yay Sistemi Silent and Stiffness Adjustable Spring System

Sabit Döküm Kilit Sistemi Cast Iron Locking System -

Sessiz ve Aşınmaz Teker Silent and Durable Roller

4 Yöne hareket edebilen fiş-kontakt 4-way moving plug-contact

@ (E

R That

3