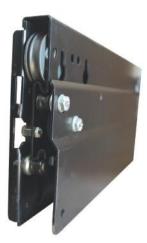

## panellerde sağlamlığı ve stabilizasyonu maksimum düzeye çıkaran çift katlı bağlantı braketli paneller

with the double-storey link bracket panels maximum durability and stabilization of the panel

Time saving and perfect assembly with ready screw and nut system

· 10

L Hazır cıvata ve somun sistemi ile kusursuz montaj, işçilik ve zamandan tasarruf

Hazır kilit sistemi ile 2 civata ve somun ile zahmetsiz, sorunsuz ve ayarsız kilit montajı

12

Ready lock system simple and easy mounting with only 2 screws no adjustment required