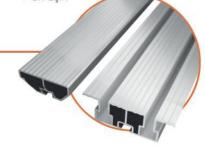

Elegant aluminum front sill Elegant aluminyum ön eşik

° CE 3

Teleskopik Kat Kapı Detayları Telescopic Opening Landing Door Details

**Şık Görünümlü Aluminyum Ön Eşik** Elegant Aluminum Front Sill

Sessiz ve Sertlik Ayarlı Yay Sistemi Silent and Stiffness Adjustable Spring System

> \*Çift federli güçlendirilmiş kasa direği ve paneller \* Reinforced beam and frame with double support system

\* 30 mm ince seri panel / 80 mm alüminyum eşik

\* 30 mm panel thickness / 80 mm aluminum sill