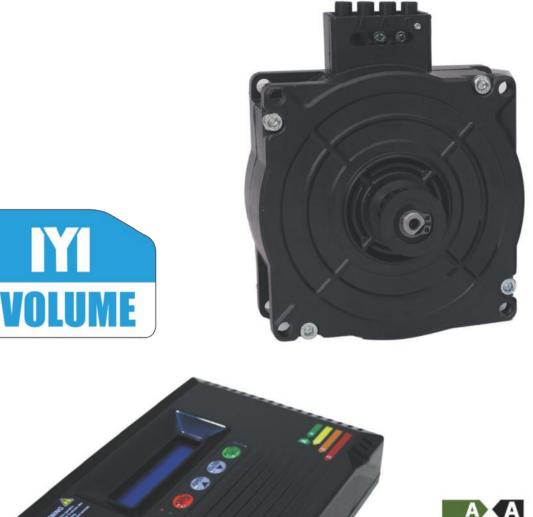

## TÜRKİYENİN İLK VE TEK! DİŞLİSİZ MOTORLU OTOMATİK KAPI SİSTEMİ The Best Automatic Door Evermade in TURKEY

A Sınıfı enejri tüketimi ile çevreci ve ekonomik With A class energy saving environmental and economic

Redüktörsüz DIRECT DRIVE motoru ile sessiz ve uzun ömürlü kullanım With DIRECT DRIVE gearless motor silent and long-lasting use

Manyetik teknolojisi ile yüksek hız, yüksek tork ve titresimsiz devinim sağlar With magnetic technology providing high speed, high torque and non vibrating movement

## TÜRKİYENİN İLK VE TEK ! DIŞLİSİZ MOTORLU OTOMATİK KAPI SİSTEMİ The Best Automatic Door Evermade in TURKEY

A Sınıfı enejri tüketimi ile çevreci ve ekonomik With A class energy saving environmental and economic

Redüktörsüz DIRECT DRIVE motoru ile sessiz ve uzun ömürlü kullanım With DIRECT DRIVE gearless motor silent and long-lasting use

## For all brand door modernization

Manyetik teknolojisi ile yüksek hız, yüksek tork ve titreşimsiz devinim sağlar With magnetic technology providing high speed, high torque and non vibrating movement

## Dişlisiz / Gearless vvvf

- \* 220 V tek faz besleme , 220 W / 400 W Model Sürücü
- \* 220 V AC , 220W / 400 W Model Drive
- \* Bilgisayar girişi ile parametre ayarı yapabilme
- \* Possible parameter adjustment with computer
- \* Dahili Keypad ile kolay kurulum
- \* Easy installation with onboard keypad
- \* Özelleştirilebilir yazılım
- \* Customizable software