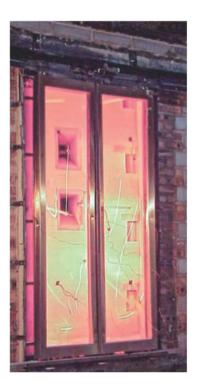

## Fire rated certification EN 81-58 for fire resistant doors with glass-framed panels

Car Door Electric-Electronic System

Car Door BLDC Motor System

Door Roller

Landing Door Lock System

Door Shoe

Car DoorSkate System