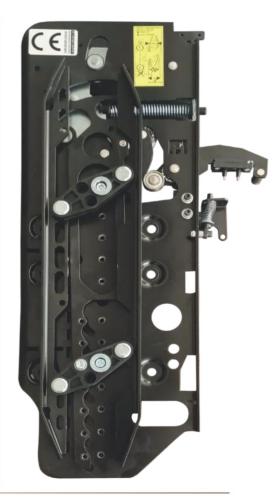

## Merkezi Kat Kapı Detayları Central Opening Landing Door Details

2 Panel Merkezi Kat Kapı Mekanizması / 2 Panel Central Landing Door Mechanism

2 Panel Teleskopik Kat Kapı Mekanizması / 2 Panel Telescopic Landing Door Mechanism

3 Panel Teleskopik Kat Kapı Mekanizması / 3 Panel Telescopic Landing Door Mechanism

4 Panel Merkezi Kat Kapı Mekanizması / 4 Panel Central Landing Door Mechanism

6 Panel Merkezi Kat Kapı Mekanizması / 6 Panel Central Landing Door Mechanism