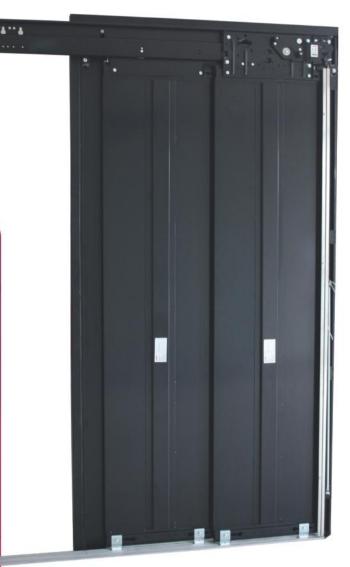

## Merkezi Kat Kapı Detayları Central Opening Landing Door Details

2 Panel Merkezi Kat Kapı Mekanizması / 2 Panel Central Landing Door Mechanism

2 Panel Teleskopik Kat Kapı Mekanizması / 2 Panel Telescopic Landing Door Mechanism

3 Panel Teleskopik Kat Kapı Mekanizması / 3 Panel Telescopic Landing Door Mechanism

4 Panel Merkezi Kat Kapı Mekanizması / 4 Panel Central Landing Door Mechanism

6 Panel Merkezi Kat Kapı Mekanizması / 6 Panel Central Landing Door Mechanism