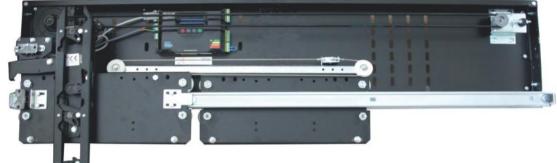

## Merkezi Kat Kapı Detayları Central Opening Landing Door Details

2 Panel Merkezi Kat Kapı Mekanizması / 2 Panel Central Landing Door Mechanism

2 Panel Teleskopik Kat Kapı Mekanizması / 2 Panel Telescopic Landing Door Mechanism

3 Panel Teleskopik Kat Kapı Mekanizması / 3 Panel Telescopic Landing Door Mechanism

4 Panel Merkezi Kat Kapı Mekanizması / 4 Panel Central Landing Door Mechanism

6 Panel Merkezi Kat Kapı Mekanizması / 6 Panel Central Landing Door Mechanism