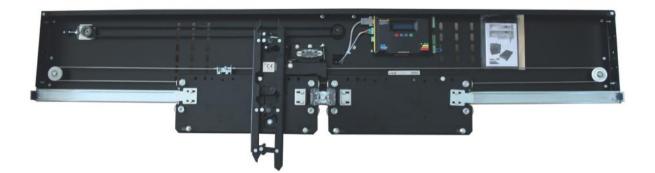

## Merkezi Kat Kapı Detayları Central Opening Landing Door Details

2 Panel Merkezi Kat Kapı Mekanizması / 2 Panel Central Landing Door Mechanism

2 Panel Teleskopik Kat Kapı Mekanizması / 2 Panel Telescopic Landing Door Mechanism

3 Panel Teleskopik Kat Kapı Mekanizması / 3 Panel Telescopic Landing Door Mechanism

4 Panel Merkezi Kat Kapı Mekanizması / 4 Panel Central Landing Door Mechanism

6 Panel Merkezi Kat Kapı Mekanizması / 6 Panel Central Landing Door Mechanism