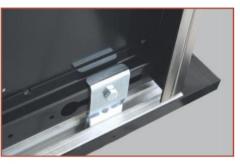

EN81:20 Yönetmeliğine uygun CE onaylı kilitli, ikinci fiş kontaktlı kaşık sistemi

6

**Geçme tırnak sistemi ile ayar gerektirmeyen ray montajı** Cross rail mounting system that does not require setting

- Çift federli güçlendirilmiş direk ve kasa sistemi Reinforced beam and frame with double support system