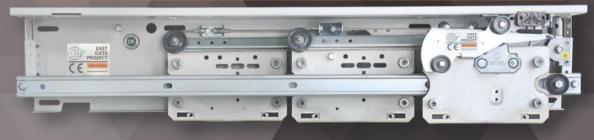

## Merkezi Kat Kapı Detayları Central Opening Landing Door Details

2 Panel Merkezi Kat Kapı Mekanizması / 2 Panel Central Landing Door Mechanism

2 Panel Teleskopik Kat Kapı Mekanizması / 2 Panel Telescopic Landing Door Mechanism

3 Panel Teleskopik Kat Kapı Mekanizması / 3 Panel Telescopic Landing Door Mechanism

4 Panel Merkezi Kat Kapı Mekanizması / 4 Panel Central Landing Door Mechanism

6 Panel Merkezi Kat Kapı Mekanizması / 6 Panel Central Landing Door Mechanism