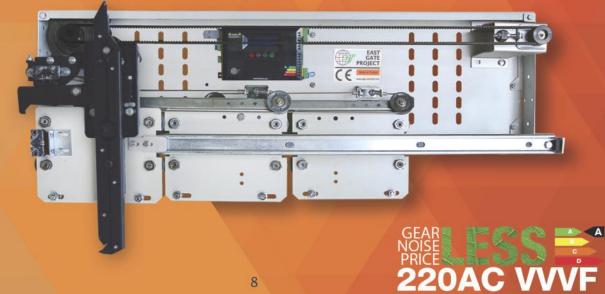

## Dişlisiz / Gearless vvvf

- \* 220 V tek faz besleme , 220 W / 400 W Model Sürücü
- \* 220 V AC , 220W / 400 W Model Drive
- \* Bilgisayar girişi ile parametre ayarı yapabilme
- \* Possible parameter adjustment with computer
- \* Dahili Keypad ile kolay kurulum
- \* Easy installation with onboard keypad
- \* Özelleştirilebilir yazılım
- \* Customizable software

## NEDEN BIZ ? / WHY US ?

STANDARTLAŞTIRILMIŞ ÜST TEKNOLOJİ STANDARDIZED HIGH TECHNOLOGY

220V AC VVVF SÜRÜŞ 220 V AC VVVF DRIVE Yumuşak Hareketler İle Çalışır Comfortable Work

YÜKSEK HAMMADDE TEKNOLOJİSİ