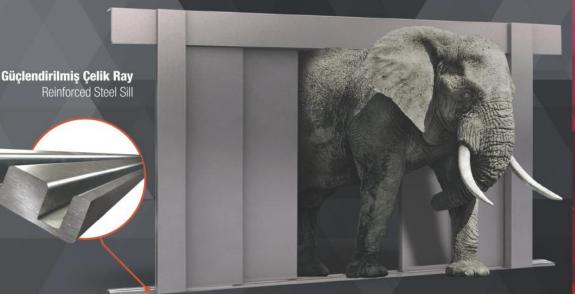

Elegant aluminum front sill Elegant aluminyum ön eşik

° CE 3

Teleskopik Kat Kapı Detayları Telescopic Opening Landing Door Details

**Şık Görünümlü Aluminyum Ön Eşik** Elegant Aluminum Front Sill

Sessiz ve Sertlik Ayarlı Yay Sistemi Silent and Stiffness Adjustable Spring System

Sabit Döküm Kilit Sistemi Cast Iron Locking System -

Sessiz ve Aşınmaz Teker Silent and Durable Roller

4 Yöne hareket edebilen fiş-kontakt 4-way moving plug-contact

@ (E

R That

3