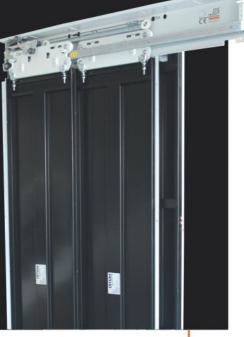

## Merkezi Kat Kapı Detayları Central Opening Landing Door Details

2 Panel Merkezi Kat Kapı Mekanizması / 2 Panel Central Landing Door Mechanism

2 Panel Teleskopik Kat Kapı Mekanizması / 2 Panel Telescopic Landing Door Mechanism

3 Panel Teleskopik Kat Kapı Mekanizması / 3 Panel Telescopic Landing Door Mechanism

4 Panel Merkezi Kat Kapı Mekanizması / 4 Panel Central Landing Door Mechanism

6 Panel Merkezi Kat Kapı Mekanizması / 6 Panel Central Landing Door Mechanism