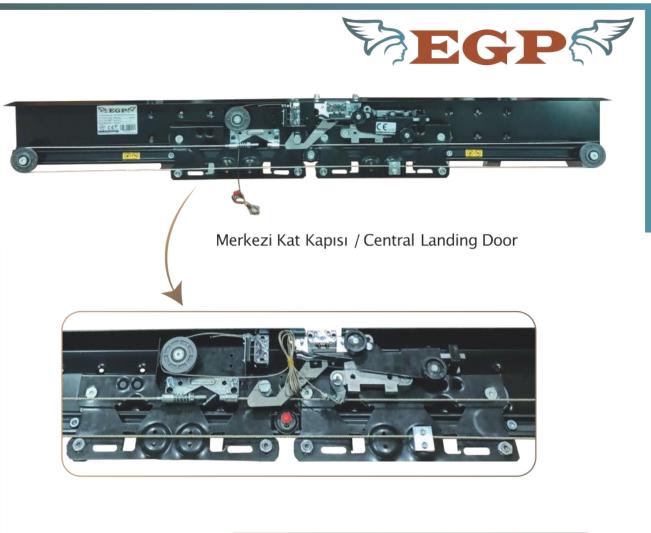

## Merkezi Kat Kapı Detayları Central Opening Landing Door Details

2 Panel Merkezi Kat Kapı Mekanizması / 2 Panel Central Landing Door Mechanism

2 Panel Teleskopik Kat Kapı Mekanizması / 2 Panel Telescopic Landing Door Mechanism