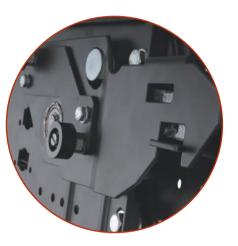

EN81:20 Yönetmeliğine uygun CE onaylı kilitli, ikinci fiş kontaktlı kaşık sistemi

6

**Geçme tırnak sistemi ile ayar gerektirmeyen ray montajı** Cross rail mounting system that does not require setting

- Çift federli güçlendirilmiş direk ve kasa sistemi Reinforced beam and frame with double support system

## panellerde sağlamlığı ve stabilizasyonu maksimum düzeye çıkaran çift katlı bağlantı braketli paneller

with the double-storey link bracket panels maximum durability and stabilization of the panel

Time saving and perfect assembly with ready screw and nut system

· 10

L Hazır cıvata ve somun sistemi ile kusursuz montaj, işçilik ve zamandan tasarruf

Hazır kilit sistemi ile 2 civata ve somun ile zahmetsiz, sorunsuz ve ayarsız kilit montajı

12

Ready lock system simple and easy mounting with only 2 screws no adjustment required