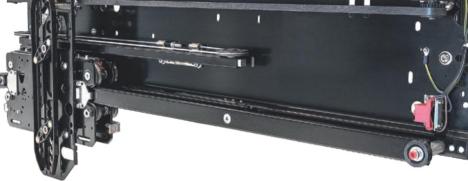

EN81:20 Yönetmeliğine uygun CE onaylı kilitli, ikinci fiş kontaktlı kaşık sistemi

6

**Geçme tırnak sistemi ile ayar gerektirmeyen ray montajı** Cross rail mounting system that does not require setting

- Çift federli güçlendirilmiş direk ve kasa sistemi Reinforced beam and frame with double support system

## panellerde sağlamlığı ve stabilizasyonu maksimum düzeye çıkaran çift katlı bağlantı braketli paneller

with the double-storey link bracket panels maximum durability and stabilization of the panel

Time saving and perfect assembly with ready screw and nut system

· 10

L Hazır cıvata ve somun sistemi ile kusursuz montaj, işçilik ve zamandan tasarruf

Hazır kilit sistemi ile 2 civata ve somun ile zahmetsiz, sorunsuz ve ayarsız kilit montajı

12

Ready lock system simple and easy mounting with only 2 screws no adjustment required