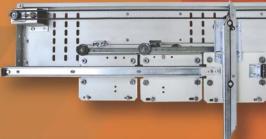

## Merkezi Kat Kapı Detayları Central Opening Landing Door Details

2 Panel Merkezi Kat Kapı Mekanizması / 2 Panel Central Landing Door Mechanism

2 Panel Teleskopik Kat Kapı Mekanizması / 2 Panel Telescopic Landing Door Mechanism

3 Panel Teleskopik Kat Kapı Mekanizması / 3 Panel Telescopic Landing Door Mechanism

4 Panel Merkezi Kat Kapı Mekanizması / 4 Panel Central Landing Door Mechanism

6 Panel Merkezi Kat Kapı Mekanizması / 6 Panel Central Landing Door Mechanism