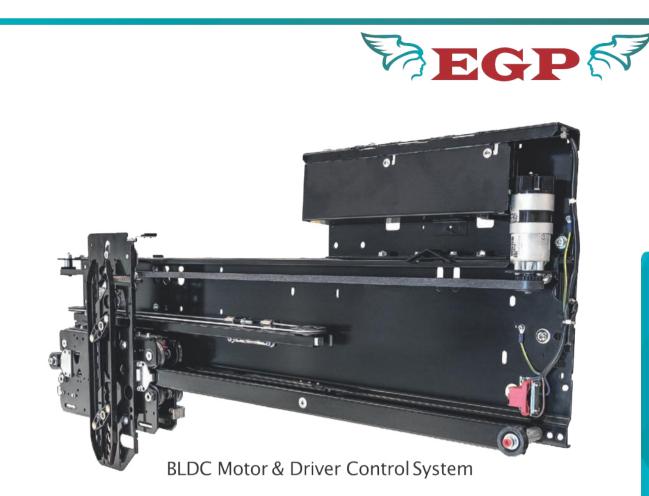

## Dişlisiz / Gearless vvvf

- \* 220 V tek faz besleme , 220 W / 400 W Model Sürücü
- \* 220 V AC , 220W / 400 W Model Drive
- \* Bilgisayar girişi ile parametre ayarı yapabilme
- \* Possible parameter adjustment with computer
- \* Dahili Keypad ile kolay kurulum
- \* Easy installation with onboard keypad
- \* Özelleştirilebilir yazılım
- \* Customizable software

## **DSG** Drive Smooth Gear Technologies