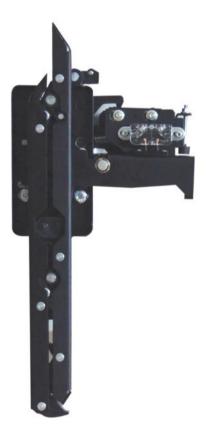

## VOLUME DOOR MODERNIZATION KIT

FOR ALL DOOR Drivers & Motor PLUG & GO

EN81/20 LONG

EN81/20 SHORT

SWITCH

BELT BELT PULLEYER

## **VOLUME** DOOR MODERNIZATION KIT

## MODERNIZATION MECHANISMS