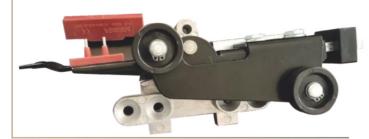

## Merkezi Kat Kapı Detayları Central Opening Landing Door Details

2 Panel Merkezi Kat Kapı Mekanizması / 2 Panel Central Landing Door Mechanism

2 Panel Teleskopik Kat Kapı Mekanizması / 2 Panel Telescopic Landing Door Mechanism

3 Panel Teleskopik Kat Kapı Mekanizması / 3 Panel Telescopic Landing Door Mechanism

4 Panel Merkezi Kat Kapı Mekanizması / 4 Panel Central Landing Door Mechanism

6 Panel Merkezi Kat Kapı Mekanizması / 6 Panel Central Landing Door Mechanism

## Doğasının Gereği Sınıfının En hızlısı !

1 metre / saniye açılma kapanma hızı

by its nature, fastest in its class 1 meter / second Opening - Closing Speed

CAC 0 1 1 Ī 0 0 0.0 ( •

Merkezi 2 Panel Kabin Operatörü / 2 Panel Central Cabin Operator

2 Panel Teleskopik Kabin Operatörü / 2 Panel Telescopic Cabin Operator

3 Panel Teleskopik Kabin Operatörü / 3 Panel Telescopic Cabin Operator

ARAÇ VE YÜK ASANSÖRLERİ İÇİN GÜÇLENDİRİLMİŞ 8 TON NOKTASAL TAŞIMA GÜCÜ 1300 - 4000 MİLİMETREYE KADAR GENİŞLİK 3000 MİLİMETREYE KADAR PANEL YÜKSEKLİĞİ ÇARPMALARA KARŞI YÜKSEK DAYANIMLI 1M/S AÇILMA HIZI A SINIFI ENERJİ TÜKETİMİ

REINFORCED FOR CAR & CARGO ELEVATORS 8 TON POINT CARRYING POWER UP TO 1300 - 4000 MILIMETER WIDTH UP TO 3000 MILIMETER PANEL HEIGHT IMPACT RESISTANT 1M/S OPENING SPEED A CLASS ENERGY SAVING

4 Panel Merkezi Kabin Kapı Operatörü / 4 Panel Central Cabin Operator