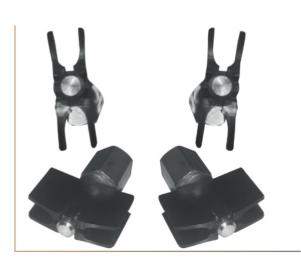

## Fire rated certification EN 81-58 for fire resistant doors with glass-framed panels

Car Door Electric-Electronic System

Car Door BLDC Motor System

Door Roller

Landing Door Lock System

Door Shoe

Car DoorSkate System

YEDEK PARÇALAR / SPARE PARTS